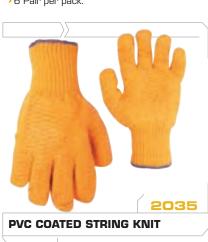

## **ECONOMY STRING KNIT WORK GLOVES, 6-PACK**

- Cotton/polyester knit work gloves.
- > Wear on either hand.

L

- >Used as glove or liner.
- 6 Pair per pack.