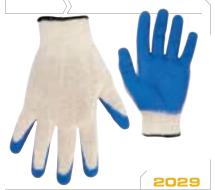

# M, L, X

- Economy knit shell.
- Latex dip palm. Elasticized wrist.
- Flat finish on palm.

- M, L, X
- Nylon/acrylic blend knit shell.
- >PVC overlay for grip.
- Elasticized wrist.
- Wear on either hand.