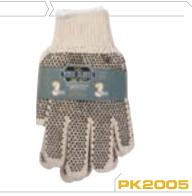

#### STRING KNIT WITH PVC **GRIPPER DOTS, 3-PACK**

#### L

>PVC grip dots on both sides. Cotton/polyester knit. Elasticized wrist. Wear on either hand.

**ECONOMY STRING KNIT** LATEX DIP, 12-PACK