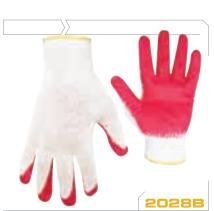

#### L

- Lightweight knit shell.
- Latex dip palm.
- >Sold in bulk (12 pairs per pack, no headers). Flat finish on palm.

ECONOMY STRING KNIT LATEX DIP